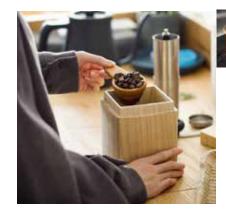

### Coffee container

**p** js00011817

• Price : 10,000 JPY / 200 g

• Cert. : -

• Category: Coffee ware, Tea ware

This is a coffee canister made of paulownia wood, made in Japan, utilizing the inherent properties of paulownia wood (moisture control, antiseptic, antibacterial, mothproof, and durability). It is designed and manufactured to be airtight, so coffee beans can be stored deliciously at room temperature all year round. Each canister is made by hand using techniques cultivated over the years. The sides are individually curved to fit comfortably in the hand without being too inorganic. The paulownia wood is grown in Japan without the use of chemicals.