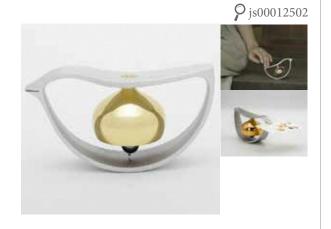

# LH beauty oil

**P** js00016960

 $\bullet \ Price \qquad : \ 1,200 \, JPY / \, 10 \, mL$ 

• Cert. : -

• Category: Basic Skincare, Cosmetics

A beauty oil that uses only 100% vegetable natural oils to protect the skin from drying and provide moisture. It has the ability to penetrate the skin and the serum penetrates into every corner of the stratum corneum. It is a versatile oil that can be used to prepare the skin finely, prevent rough skin, and keep it healthy.