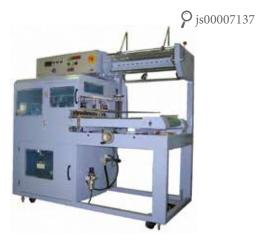

#### SHRINK WRAPPING MACHINE

• Price : contact us / 1 unit

• Cert. : -

• Category: Others

Packaging machine series: The series is the standard of general-purpose shrink-packaging machines and equipped with such operability and safety that only Hanagata Corporation can provide. Sealing by means of heat bar assures excellent safety.

Shrink tunnel series: Hanagata fs proprietary highefficiency heater has achieved reduction of power consumption by approximately 25%!

\*The shrink tunnel series can suppress the same amount of CO2 as emitted by an automobile with fuel consumption of 10 km/l when it has traveled 2,800 km.

1

We manufacture and sell shrink-packaging machines, shrink tunnels, and other relevant equipment. We have been promoting our packaging machines, which are suitable for various needs, at home and abroad. We are the only packaging machine manufacturer in Japan that integrally conducts planning, designing, manufacturing, sales, and maintenance. In our company, all processes ranging from designing to machining and assembly are integrated. (see more...)