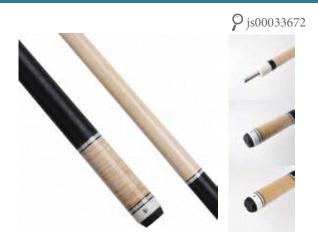

# 05 | JUST DO IT CO. LTD.

JUST DO IT Co. Ltd. was established in 1998 in Japan and has expanded into various businesses for 24 years. Potential business partners can rest assured that we are accustomed to doing business with foreign countries, such as the United States, China, Belgium, South Korea, etc. Based on the experience we have cultivated so far, we are confident that we can offer you comfortable business negotiations. Finally, our strength is that we can offer a variety of other (see more...)

### Black Label 58" Billiard Pool Cue Stick

• Price : 45,000 JPY / 1 piece

• Cert. : -

• Category: Sports, Outdoor Items

BLACK LABEL as a spin-off brand of Universal Cue, which supplies high-quality products worldwide.

The butt cap features a monotone logo mark representing the BLACK LABEL image and a red dot inlay on its back. Combining a exotic wooden bat and a high-tech shaft. This is a "function-first" high cost-performance playing cue!

The plain model is available in four woods: curly maple, rosewood, cocobolo, and black (painted maple black). The difference of each wood grain stand out because of the plain model.