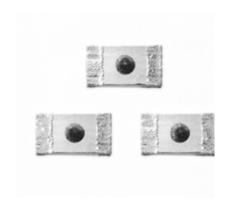

## Arc resistant chip fuse

**p** js00007243

• Price : contact us / 1 piece

• Cert. : -

• Category: Car supplies

We have developed a fast-acting chip fuse that has achieved strong arc suppression characteristics due to its unique material and structure. While the size is small and low 1608 size, its rating voltage is as high as 75 V. In addition, one of its features is that because of its excellent arc resistance, the risk of smoke and ignition at the time of fusing is extremely low even when overcurrent or overvoltage is applied. It is optimum for protection of secondary circuits to which high voltage is applied and protection of sensor circuits, which must be small in size and low in cost, from overcurrent and overvoltage.