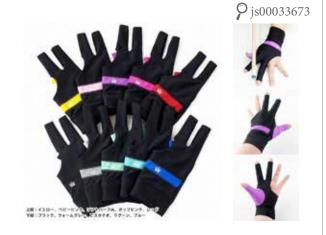

# 05 | JUST DO IT CO. LTD.

JUST DO IT Co. Ltd. was established in 1998 in Japan and has expanded into various businesses for 24 years. Potential business partners can rest assured that we are accustomed to doing business with foreign countries, such as the United States, China, Belgium, South Korea, etc. Based on the experience we have cultivated so far, we are confident that we can offer you comfortable business negotiations. Finally, our strength is that we can offer a variety of other (see more...)

### Crown Billiard Gloves 10 color For Left Hand

• Price : 2,000 JPY / 1 piece

• Cert. : -

• Category: Sports, Outdoor Items

This is an original glove that has been produced in thorough pursuit of functionality and durability. The material used is a highly elastic fabric, and special sewing is used to prevent fraying and tearing of the fingers, which has been a common problem with billiard gloves in the past, and to ensure higher durability.

The inside of the index finger, which comes in contact with the shaft, is sewn in such a way that the seam does not protrude, reducing discomfort during strokes. The palm side is extensively mesh processed to minimize moisture inside the glove.