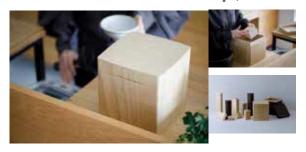

### **Brand Container**

**p** js00029186

• Price : 16,000 JPY / 300 L

• Cert. : -

• Category: Wrap, Storage Container

Using only safe and secure domestic paulownia wood, these food storage containers are made of paulownia wood, which is excellent for food preservation (rice, bread, coffee beans, tea leaves and other dry goods).

Although paulownia wood is not so familiar overseas, in Japan it has long been used as a wooden box for storing crafts, works of art, kimonos, and luxury accessories.

Paulownia wood itself is an excellent wood in terms of humidity control, mothproof, antiseptic, and durability, and its functionality is utilized in our products.