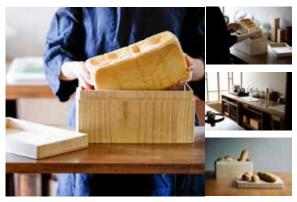

### Coffee container

**p** js00011817

• Price : 10,000 JPY / 200 g

• Cert. : -

• Category: Coffee ware, Tea ware

This is a coffee canister made of paulownia wood, made in Japan, utilizing the inherent properties of paulownia wood (moisture control, antiseptic, antibacterial, mothproof, and durability). It is designed and manufactured to be airtight, so coffee beans can be stored deliciously at room temperature all year round. Each canister is made by hand using techniques cultivated over the years. The sides are individually curved to fit comfortably in the hand without being too inorganic. The paulownia wood is grown in Japan without the use of chemicals.

## Rice container 2kg

**p** js00029206

• Price : 12,000 JPY / 250 L

• Cert. : -

• Category: Wrap, Storage Container

Using only safe and secure domestic paulownia wood, these food storage containers are made of paulownia wood, which is excellent for food preservation (rice, bread, coffee beans, tea leaves and other dry goods).