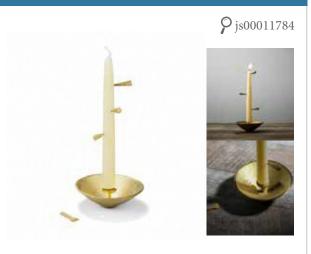

#### Time Bell Candle

• Price : 10,000 JPY / 312 g

• Cert. : -

• Category: Light, Candle

The Time Bell Candle set is made from solid brass. Each piece is handmade, hand casted, and hand finished by techniques passed down over 400 years. Each set includes 2 beeswax candles, 3 brass pins, a brass candle holder dish and a candle chipper to remove wax from the dish after each burn. Simply insert the brass pins into the candle, as the candle melts the pins will fall into the brass plate creating a clear and soothing sound which is perfect for evening meditation.