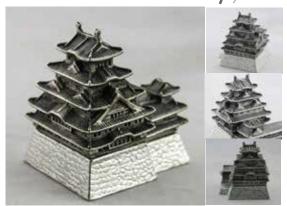

### **HIMEJI** Castle

#### **p** js00028661

• Price : 25,000 JPY / 1 set

• Cert. : -

• Category: Display Supplies

Miyazu Shoten started in 1938 as a wholesaler of casting pots in Sengokumachi, which is located east of Kanayamachi, the birthplace of Takaoka castings. Over the next 80 years, we have planned and manufactured many products in the fields of tea kettles, iron kettles, and cast tea utensils, and together with local craftsmen with outstanding techniques and founders in Yamagata prefecture, we will deliver gems that can be used for a long time. I have come. This time, we have reproduced the Japanese castle with the casting and coloring techniques cultivated with tea utensils.