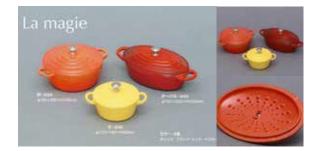

# La magie M Size orange

**p** js00028354

• Price : 6,000 JPY / 780 mL

• Cert. : -

• Category: Pot, Pan

We planned and developed a grill pot that can also be cooked without water. It is a grill pot that incorporates design, functionality, and safety. There are 4 colors that shine in dishes and 3 types of sizes that match dishes, and it is a stylish grill pot even if you put it on the table as it is.

### La magie Obar size yellow

**p** js00028355

• Price : 6,000 JPY / 600 mL

• Cert. : -

• Category: Pot, Pan

We planned and developed a grill pot that can also be cooked without water. It is a grill pot that incorporates design, functionality, and safety. There are 4 colors that shine in dishes and 3 types of sizes that match dishes, and it is a stylish grill pot even if you put it on the table as it is.

### La magie S Size red

**p** js00028353

• Price : 4,500 JPY / 230 mL

• Cert. : -

• Category: Pot, Pan

We planned and developed a grill pot that can also be cooked without water. It is a grill pot that incorporates design, functionality, and safety. There are 4 colors that shine in dishes and 3 types of sizes that match dishes, and it is a stylish grill pot even if you put it on the table as it is.