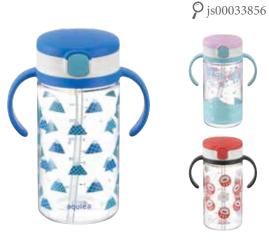

# Aqulea Straw Bottle Mug R 320

• Price : 1,700 JPY / 320 mL

• Cert. : -

• Category: Glassware, Mug Cup, Sake Vessel

A cute pattern design inspired by Japan. A stylish clear bottle straw mug that makes it easy to see what's inside. Simple shape with few parts, easy to clean.