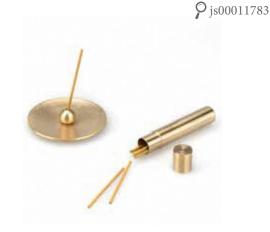

#### **Incense Burner Set Round Brass**

• Price : 5,500 JPY / 185 g

• Cert. :

• Category: Aroma Fragrance, Deodorant

The Round incense stand is made from solid brass. Each piece is handmade, hand casted and hand finished by techniques passed down over 400 years. The brass is uncolored and left in its original form so that the color will change and patina over time. This incense holder was designed for use with traditional Japanese incense sticks, which are usually 2.3mm Dia x 70mm long. Other incense sticks may not be fully supported.