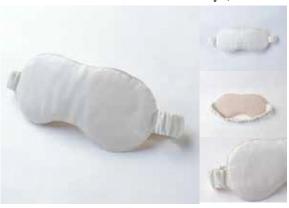

#### eye mask

**p** js00028912

• Price : 4,500 JPY / 10 piece

• Cert. : -

• Category: Bedding

Silk has excellent humidity control properties, so it protects your skin from drying out in dry places and prevents stuffiness in humid places, allowing you to sleep comfortably.

The soft, enveloping feel of silk relaxes the body and mind, and the warmth of the fabric soothes tired eyes that are overworked from working at home.