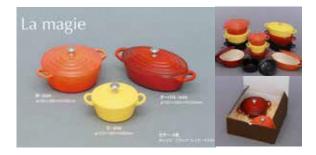

# La magie M Size orange

**p** js00028354

• Price : 6,000 JPY / 780 mL

• Cert. : -

• Category: Pot, Pan

We planned and developed a grill pot that can also be cooked without water. It is a grill pot that incorporates design, functionality, and safety. There are 4 colors that shine in dishes and 3 types of sizes that match dishes, and it is a stylish grill pot even if you put it on the table as it is.

### La magie Obar size yellow

**p** js00028355

• Price : 6,000 JPY / 600 mL

• Cert. : -

• Category: Pot, Pan

We planned and developed a grill pot that can also be cooked without water. It is a grill pot that incorporates design, functionality, and safety. There are 4 colors that shine in dishes and 3 types of sizes that match dishes, and it is a stylish grill pot even if you put it on the table as it is.

### La magie S Size red

**p** js00028353

• Price : 4,500 JPY / 230 mL

• Cert. : -

• Category: Pot, Pan

We planned and developed a grill pot that can also be cooked without water. It is a grill pot that incorporates design, functionality, and safety. There are 4 colors that shine in dishes and 3 types of sizes that match dishes, and it is a stylish grill pot even if you put it on the table as it is.