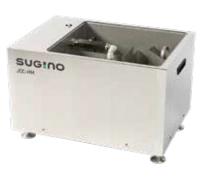

pressure water jet technology. It made from biomass like cellulose, chitin and chitosan. The size is about 10-20nm width and several um length in average.

In general, cellulose nanofibers/nano-cellulose, chitin nanofibers, and the like are used as raw materials. Applied development and research has been actively conducted in Japan and overseas in recent years.

#### DEBURRING TOOL HOLDER BARRIQUAN BRQ-TX01

**p** js00031386



• Price : contact us

• Cert. : -

• Category: Tools, moulds and dies and rolls

BRQ-TX01 is equipped with a telescopic floating mechanism. The maximum expansion and contraction of 10 mm allows the tool to conform to the workpiece, preventing burrs from being left behind and the workpiece being cut too much.

# Micro Bubble Fluid Cleaner "ICC-HM"

**p** js00031388



• Price : contact us / 1 unit

• Cert. : -

• Category: Safety and environment preservation equipment

JCC-HM is a unit which can use the power of micro bubbles to remove the fine contamination and oil in the liquid.

The only power required is air, and this unit can be widely used from watersoluble cleaning liquids to cutting oils.

• Price : Retail price in Japan • Cert. : Certification

61



### 14 | TAKAOKA MEG CO., LTD.

Main category in diamond, CBN wheels, grinding wheels such as: Grinding wheels for double disk surface grinding, Grinding wheels for centerless grinding, Tools for grinding & polishing. Abrasives accessory etc. Takaoka supports all our customers with instruction for customer use.

## Diamond polishing Machine ND-10

**p** js00007134





• Price : contact us / 1 un