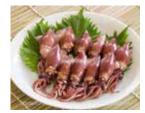

# Boiled firefly squi

**p** js00029391

Price : 330 JPY / 200g

BB : 365 days Temp. : Frozen

Category: Processed Sea Food

Firefly squid caught by bottom towing net fishing off the coast of Hyogo, boiled with an automatic boiling machine, rapidly frozen with a tunnel freezer, then removed oxygen with a gas replacement device, and filled nitrogen gas at the FSSC22000 certified factory of Uozu Fisheries Cooperative in Toyama prefecture can keep fresh & delicious taste for one year.

INGREDIENTS, ADDITIVES

Firefly Squid ASalt