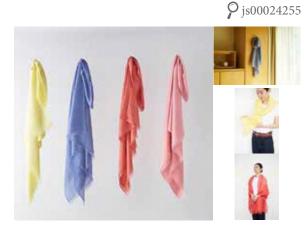

### Botanical dyed stole

• Price : 25,000 JPY / 1 piece

• Cert. : -

• Category: Fashion Accessories

This is a stole made by dyeing Shike silk woven in Toyama Prefecture using plants from the Toyama region. Although it is a natural dye, it is specially processed to prevent color fading and reproduce natural vivid colors. The craftsman weaves using a miracle thread made by two silkworms together so that the surface of the fabric has a natural texture. Despite the extremely thin and light fabric, it has excellent heat retention, and the gentle luster of Shike silk will wrap you up.