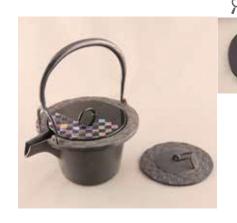

#### Sake Pitcher Ichimatsu

#### **p** js00003847

• Price : 34,000 JPY / 0.25 L

• Cert. : -

• Category: Glassware, Mug Cup, Sake Vessel

KANNABE is special iron vessel for serving SAKE which has been used in tea ceremony kaiseki dinner.

Utilizing the heat retention and cold retention properties of metal, it can be used warm in winter and cold in summer.

Designed after Japanese auspicious shapes which will bring good luck and fun topics on your table.

Ichimatsu, you can find a similar pattern for the Tokyo Olympics mark, but it has been used as a traditional auspicious pattern since ancient times.