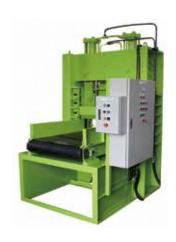

### 10 | M-DIA & CO., LTD.

We have our unique technologies, and manufacture and sell substrate peeling machines (Eco Collector), separators and shredders (Eco-Separates), cutting machines (Eco-Cutter, Eco-Loop Cutter), and shredders (Roller Mill). We are a manufacturing company that consistently deals with everything from proposals to our customers to purchasing steel materials, processing and painting of steel material using our own machine tools, and installation. (see more...)

## **Cutting Machine (Eco-Cutter)**

• Price : 14,000,000 JPY / 1 unit

• Cert. : -

• Category: Others

The Eco-Cutter is equipment that can cut difficult-tocut materials, such as aramid fibers (fibers used for bulletproof vests), using our unique technologies. In addition, since the cross section is not easily crushed due to its sharp cutting performance, it is possible to recycle it in a high-value state by taking out the contents of the objects to be cut.

#### <Features>

• Four portions of each blade can be used, and the surfaces can be polished individually, so the structure allows reduction of the cost for blade replacement.