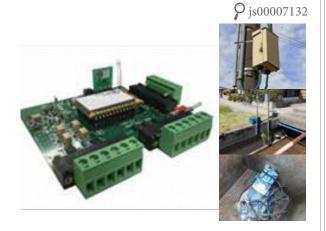

# CHRONOX Open Service(COS)

9 js00007133

• Price : 100,000 JPY / 1 unit

• Cert. : -

• Category: Communication and related equipment

\_

• Price : Retail price in Japan • Cert. : Certification

49