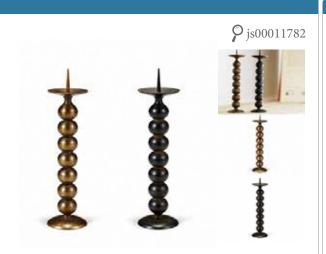

#### Candle Holder - Seven Beads

• Price : 13,600 JPY / 183 g

• Cert. : -

• Category: Light, Candle

Seven Breads Candle Holder is made from solid brass. Each piece is handmade, hand casted and hand finished by techniques passed down over 400 years. A special coloring treatment is applied to each piece resulting in a stunning color that is subtle and unique. Available in Golden Brown and Blackish Brown.