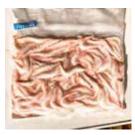

# White shrimp shiroebi

AFB201220345

Price : 1,500 JPY / 700 piece

BB : 1 year or more Temp. : Frozen

Category: Fish

White shrimp with shells can be cooked like ordinary shrimp other than Japanese food such as kakiage, fried shrimp, tempura, ajillo, pasta, and pizza. In Toyama, it is used in various foods such as white shrimp burger, white shrimp soft serve ice cream, and white shrimp okaki. The white shrimp we handle is proton frozen.