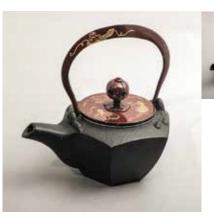

#### Small iron Tea Pot Avery

**p** js00003844

37

• Price : 60,000 JPY / 0.2 L

• Cert. : -

• Category: Coffee ware, Tea ware

A small iron kettle that can also be used as a teapot. The copper lid and strings are engraved with an auspicious crest and decorated with a gorgeous gold lacquer work. It is a tea utensil that reflects the skill of Japanese metalworkers on the table.