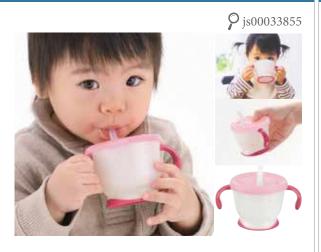

## Cup de Straw Training

• Price : 950 JPY / 150 mL

• Cert. : -

• Category: Glassware, Mug Cup, Sake Vessel

The shape of the mug that the baby meets for the first time . "I want you to drink with a straw as soon as possible!" Born from the voice of such a mother.

A mug that allows you to practice drinking with a straw.