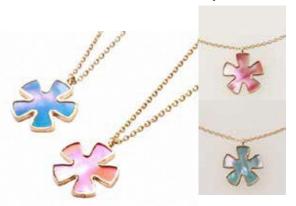

# 03 | GOMAJIMA

A long-established jewelry store founded in 1914 with its head office in Toyama Prefecture. From 2010, the 5th generation Rie Gomajima established the original jewelry brand GOMAJIMA and developed it mainly in department stores and select shops in Tokyo. RADEN JEWELRY, which is a fusion of Toyama Prefecture's traditional decoration technique "Raden" with delicate gold, is produced as the main jewelry. We are making efforts to pass on the precious (see more...)

### RADEN JEWELRY

• Price : 97,000 JPY / 5 piece

• Cert. : -

• Category: Fashion Accessories

The traditional decoration technique "Raden" has been handed down by craftsmen in Takaoka City, Toyama Prefecture since the beginning of the 17th century. Raden technique, which skillfully cuts out the nacre layer inside the shell and has iridescent luster, has been mainly used as a decorative technique for armor, porcelain, heavy boxes, etc., but it is now used for jewelry worn by women. I came up with the idea and made it into a work. By combining Raden and delicate gold, it gives off a unique color and presence and makes the wearer shine more elegantly and attractively.

### RADEN JEWELRY KIKU

• Price : 46,000 JPY / 4 piece

• Cert. : -

• Category: Fashion Accessories

The traditional decoration technique "Raden" has been handed down by craftsmen in Takaoka City, Toyama Prefecture since the beginning of the 17th century. Raden technique, which skillfully cuts out the nacre layer inside the shell and has iridescent luster, has been mainly used as a decorative technique for armor, porcelain, heavy boxes, etc., but it is now used for jewelry worn by women. I came up with the idea and made it into a work. By combining Raden and delicate gold, it gives off a unique color and presence and makes the wearer shine more elegantly and attractively.

# RADEN JEWELRY SAKURA

**p** js00029022

• Price : 56,000 JPY / 5 piece

• Cert. : -

• Category: Fashion Accessories

The traditional decoration technique "Raden" has been handed down by craftsmen in Takaoka City, Toyama Prefecture since the beginning of the 17th century. Raden technique, which skillfully cuts out the nacre layer inside the shell and has iridescent luster, has been mainly used as a decorative technique for armor, porcelain, heavy boxes, etc., but it is now used for jewelry worn by women. I came up with the idea and made it into a work. By combining Raden and delicate gold, it gives off a unique color and presence and makes the wearer shine more elegantly and attractively.