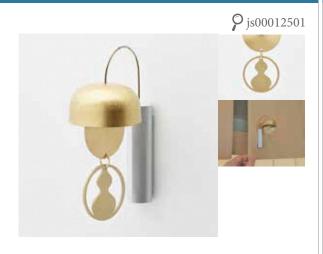

## free cup

## **p** js00012530

AND TRACTOR ASSESSMENT

• Price : 3,800 JPY / 250 mL

• Cert. : -

• Category: Glassware, Mug Cup, Sake Vessel

-

## free cup

**p** js00012531

• Price : 3,500 JPY / 250 mL

• Cert. : -

• Category: Glassware, Mug Cup, Sake Vessel

\_

### free cup

• Price : 3,000 JPY / 250 mL

• Cert. : -

• Category: Glassware, Mug Cup, Sake Vessel

\_