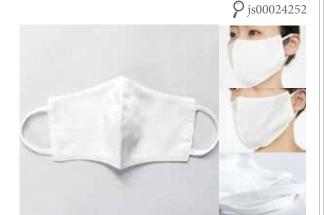

## beauty fece mask

• Price : 1,800 JPY / 1 piece

• Cert. : -

• Category: Medical Supplies, Medical Hygiene Supplies, First Aid Supplies

A comfortable mask that makes you forget you're wearing it. You can use it comfortably even if you wear it for a long time, and you can expect natural deodorant and antibacterial effects. The calm luster illuminates your skin beautifully and makes the person wearing the mask look more beautiful like a kimono. Since it also contains cotton, men can feel free to use it without the silky luster. The inside of the mask is made of a traditional "woven gauze" weaving at Johana, Nanto City, Toyama Prefecture.