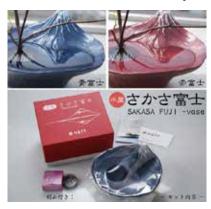

## Aluminium Vase collection - Mt Fuji

**p** js00017724

• Price : 4,800 JPY / 1 set

• Cert. : -

• Category: Flower, Herbarium, Green Goods

"Aluminium Vase collection shizuka - Mt Fuji" creates the miniature idealized landscape of Mt Fuji. When you pour water on this vase, you can easily enjoy lucky esakasa Fuji f view anytime at your home.