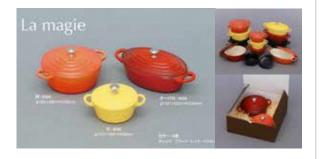

# La magie M Size orange

**p** js00028354

• Price : 6,000 JPY / 780 mL

• Cert. : -

• Category: Pot, Pan

We planned and developed a grill pot that can also be cooked without water. It is a grill pot that incorporates design, functionality, and safety. There are 4 colors that shine in dishes and 3 types of sizes that match dishes, and it is a stylish grill pot even if you put it on the table as it is.

### La magie Obar size yellow

**p** js00028355

• Price : 6,000 JPY / 600 mL

• Cert. : -

• Category: Pot, Pan

We planned and developed a grill pot that can also be cooked without water. It is a grill pot that incorporates design, functionality, and safety. There are 4 colors that shine in dishes and 3 types of sizes that match dishes, and it is a stylish grill pot even if you put it on the table as it is.

### La magie S Size red

**p** js00028353

• Price : 4,500 JPY / 230 mL

• Cert. : -

• Category: Pot, Pan

We planned and developed a grill pot that can also be cooked without water. It is a grill pot that incorporates design, functionality, and safety. There are 4 colors that shine in dishes and 3 types of sizes that match dishes, and it is a stylish grill pot even if you put it on the table as it is.