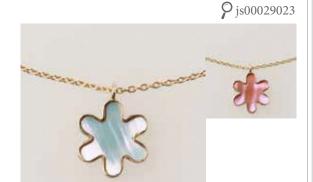

# 03 | GOMAJIMA

A long-established jewelry store founded in 1914 with its head office in Toyama Prefecture. From 2010, the 5th generation Rie Gomajima established the original jewelry brand GOMAJIMA and developed it mainly in department stores and select shops in Tokyo. RADEN JEWELRY, which is a fusion of Toyama Prefecture's traditional decoration technique "Raden" with delicate gold, is produced as the main jewelry. We are making efforts to pass on the precious (see more...)

### RADEN JEWELRY

• Price : 97,000 JPY / 5 piece

• Cert. : -

• Category: Fashion Accessories

The traditional decoration technique "Raden" has been handed down by craftsmen in Takaoka City, Toyama Prefecture since the beginning of the 17th century. Raden technique, which skillfully cuts out the nacre layer inside the shell and has iridescent luster, has been mainly used as a decorative technique for armor, porcelain, heavy boxes, etc., but it is now used for jewelry worn by women. I came up with the idea and made it into a work. By combining Raden and delicate gold, it gives off a unique color and presence and makes the wearer shine more elegantly and attractively.

### RADEN JEWELRY KIKU

• Price : 46,000 JPY / 4 piece

• Cert. : -

• Category: Fashion Accessories

The traditional decoration technique "Raden" has been handed down by craftsmen in Takaoka City, Toyama Prefecture since the beginning of the 17th century. Raden technique, which skillfully cuts out the nacre layer inside the shell and has iridescent luster, has been mainly used as a decorative technique for armor, porcelain, heavy boxes, etc., but it is now used for jewelry worn by women. I came up with the idea and made it into a work. By combining Raden and delicate gold, it gives off a unique color and presence and makes the wearer shine more elegantly and attractively.

# RADEN JEWELRY SAKURA

**p** js00029022

• Price : 56,000 JPY / 5 piece

• Cert. : -

• Category: Fashion Accessories

The traditional decoration technique "Raden" has been handed down by craftsmen in Takaoka City, Toyama Prefecture since the beginning of the 17th century. Raden technique, which skillfully cuts out the nacre layer inside the shell and has iridescent luster, has been mainly used as a decorative technique for armor, porcelain, heavy boxes, etc., but it is now used for jewelry worn by women. I came up with the idea and made it into a work. By combining Raden and delicate gold, it gives off a unique color and presence and makes the wearer shine more elegantly and attractively.